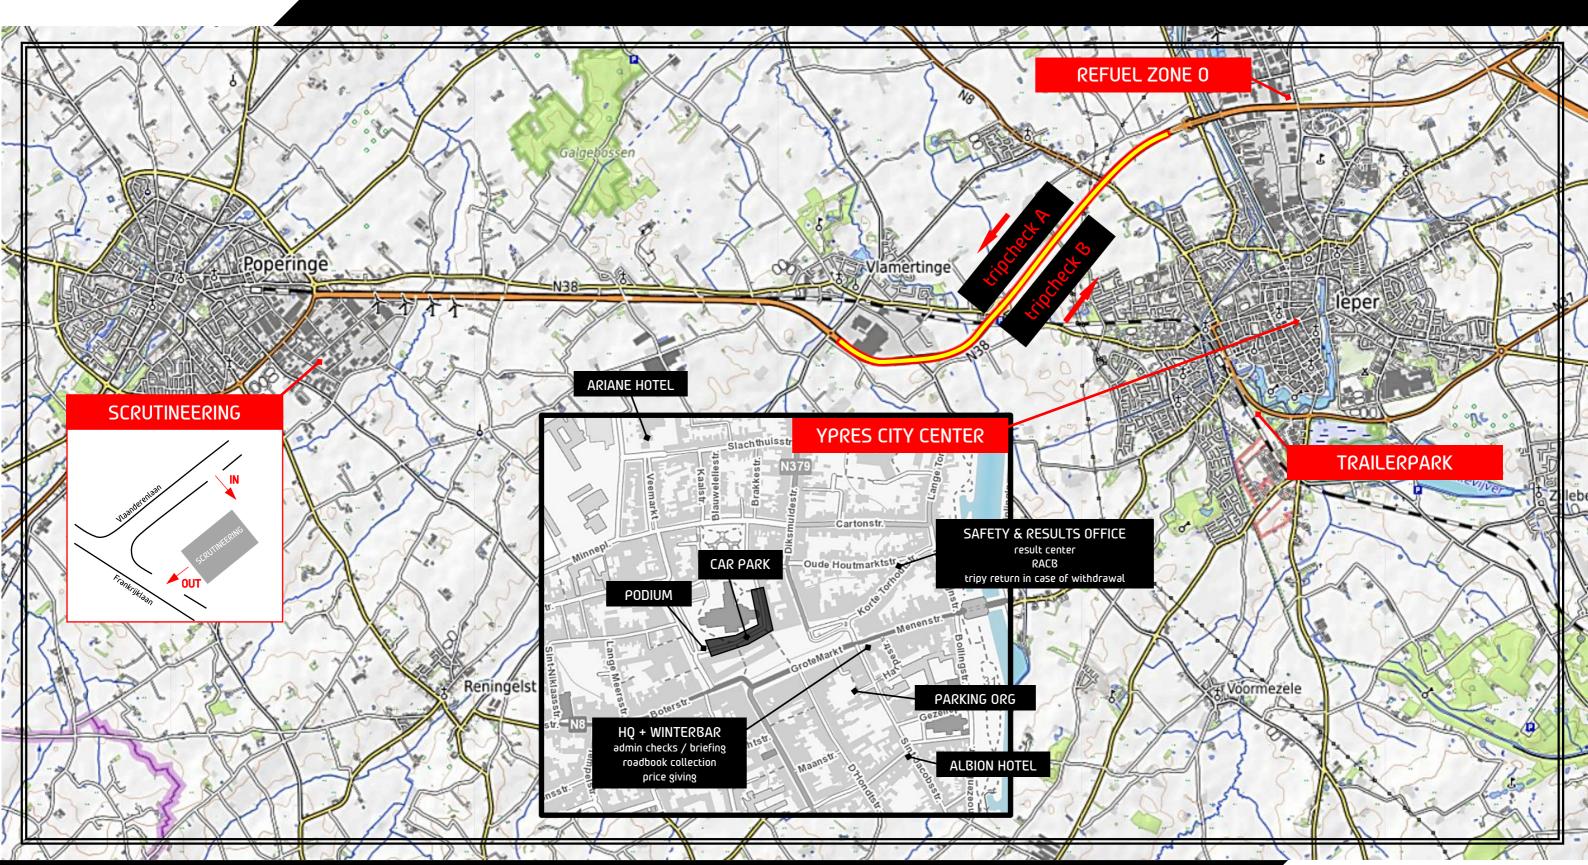

## GENERAL OVERVIEW MAP

points of interest

| LOCATION                                                                  | NAME                  | ADDRESS                            | GPS                      |
|---------------------------------------------------------------------------|-----------------------|------------------------------------|--------------------------|
| TRAILERPARK / CAMPERS                                                     | parking train station | Oudstrijderslaan 1, 8900 IEPER     | N50°50'46"<br>E02°52'43" |
| HQ + WINTER BAR  - ADMIN CHECKS  - BRIEFING  - WINTERBAR  - CLOSING PARTY | Yperley               | Sint-Jacobsstraat 1, 8900 IEPER    | N50°51'05"<br>E02°53'17" |
| SCRUTINEERING                                                             | Bouwwerken Samyn      | Frankrijklaan 18, 8970 POPERINGE   | N50°50'53"<br>E02°44'44" |
| REFUEL ZONE 0                                                             | Gabriëls tankstation  | Pilkemseweg 115, 8900 IEPER        | N50°52'18"<br>E02°53'14" |
| CAR PARK /<br>OVERNIGHT PARK                                              | Sint-Maartensplein    | Sint-Maartensplein, 8900 IEPER     | N50°51'05"<br>E02°53'07" |
| PODIUM                                                                    | Sint-Maartensplein    | Sint-Maartensplein, 8900 IEPER     | N50°51'05"<br>E02°53'04" |
| HOTEL 4*                                                                  | Ariane Hotel          | Slachthuisstraat 58, 8900 IEPER    | N50°51'15"<br>E02°52'58" |
| HOTEL 3*                                                                  | Albion Hotel          | Sint-Jacobsstraat 28, 8900 IEPER   | N50°50'59"<br>E02°53'22" |
| SAFETY & RESULT CENTER                                                    | SuperStage office     | Korte Torhoutstraat 35, 8900 IEPER | N50°51'10"<br>E02°53'22" |

## GENERAL OVERVIEW MAP

**HQ** locations